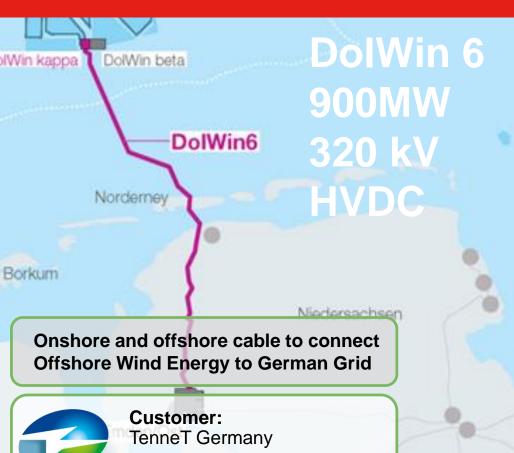

#### **Description:**

Year 2019-2022

2 x 42km 320kV HVDC XLPEsubmarine cables 2 x 40km HVDC land cables

Capacity: 900 MW Year: 2017-2022