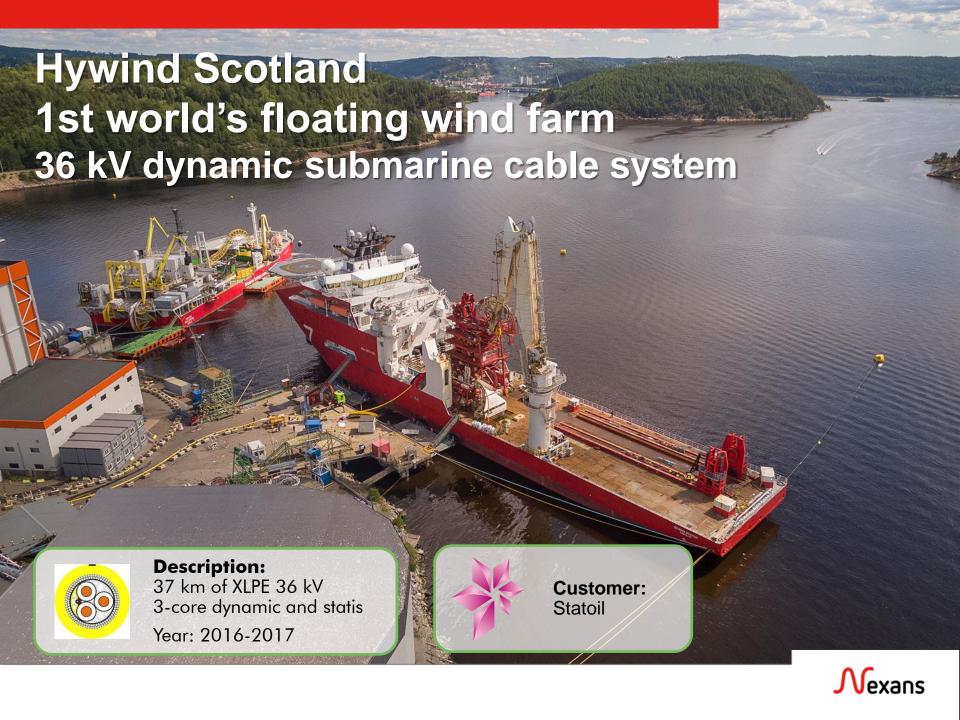

Transition & Innovation** 





#### **Turn-key supplier**

In-house capability to design and deliver turnkey solutions:

- from R&D to completely installed and commissioned cable systems
- including engineering of all required cable laying operations and cable protection work





#### Halden plant

Competence center for **Subsea power cables** (paper insulated and XLPE), **Umbilicals** and cables for **Direct Electrical Heating** 



Goose Creek Plant, South Carolina, USA Land High Voltage Cables Update for Submarine High Voltage (2020) **Futtsu Plant, Tokyo**: Submarine & Land paper insulated HV Cables

# Transportation and Installation Works



## Key projects delivered all over the world



Grid

Oil & Gas

**Offshore Wind** 

**N**exans



Source: Bloomberg New Energy Finance













#### **Description:**

Year 2019-2022

2 x 42km 320kV HVDC XLPEsubmarine cables 2 x 40km HVDC land cables

Capacity: 900 MW Year: 2017-2022





## Longer interconnections NordLink - Norway-Germany 1140 km of 500 kV HVDC cable (2 poles) Lot1 Norwegian sector 2x134 km Depth 400 m **Nexans** 268 km Dänemark Figure 1 Depth Profile for LOT 1 Norway Lot 2 Danish sector 2x 228 km Depth 40 m Nexans 456 km Figure 2 Depth Profile for LOT 2 Denmark



- Nexans is ideally positioned to handle this growing complexity, by its dual technology and competencies in Energy and Oil & Gas (Platforms electrified from Shore)
- Leading track record in HVDC and HVAC, umbilical and DEH systems
- Longstanding experience in complex cable laying and protection marine operations
- Reliability in turn-key project